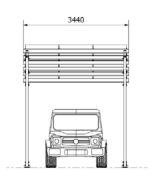

### **Technical specification**

Max. number of PV modules in accordance to the length of the shorter side of the module

9 PV

Angle of inclination

10°

Max. vehicle size

3 x 2,5 m (width x height)

#### Elements from cold-bent profiles

| No.    | Number | Material              | Length (mm) |
|--------|--------|-----------------------|-------------|
| El. 1  | 2      | S320 (Magnelis steel) | 3805        |
| El. 2  | 2      |                       | 2890        |
| El. 3  | 2      |                       | 3295        |
| El. 4  | 2      |                       | 3335        |
| El. 10 | 2      |                       | 6500        |
| El. 11 | 2      |                       | 6500        |
| El. 12 | 6      |                       | 3440        |