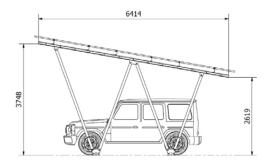

### **Technical specification**

Max. number of PV modules in accordance to the length of the shorter side of the module

9 PV

Angle of inclination

10°

Max. vehicle size

3 x 2,5 m (width x height)