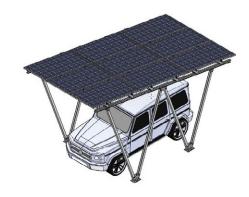

# **Carport**

Version for 1 car (9 PV)

Carport is a solution enabling generation of electrical energy while simultaneously using available space in the most efficient way, as well as protecting your car from falling objects.

## **Summary**

✓ light, resistant structure

suitable for PV modules with maximum size of 2300x1200 mm