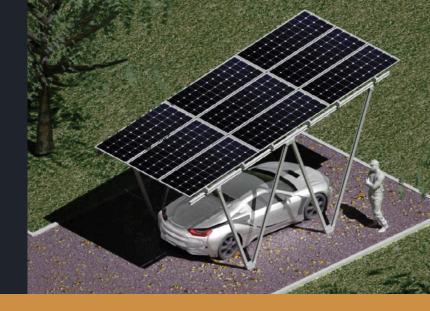

# **Carport**

Version for 1 car (9 PV)

Carport is a solution enabling generation of electrical energy while simultaneously using available space in the most efficient way, as well as protecting your car from falling objects.

## **Summary**

✓ light, resistant structure

suitable for PV modules with maximum size of 2300x1200 mm