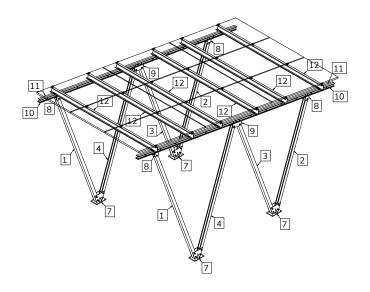

#### Structure elements

#### Elements from cold-bent profiles

| No.    | Number | Material              | Length (mm) |
|--------|--------|-----------------------|-------------|
| El. 1  | 2      | S320 (Magnelis steel) | 3805        |
| El. 2  | 2      |                       | 2890        |
| El. 3  | 2      |                       | 3295        |
| El. 4  | 2      |                       | 3335        |
| El. 10 | 2      |                       | 6500        |
| El. 11 | 2      |                       | 6500        |
| El. 12 | 6      |                       | 3440        |

#### Welded elements

| No.   | Number | Material             |  |  |  |
|-------|--------|----------------------|--|--|--|
| El. 7 | 4      | Carbon steel         |  |  |  |
| El. 8 | 8      |                      |  |  |  |
| El. 9 | 4      | (hot dip galvanized) |  |  |  |